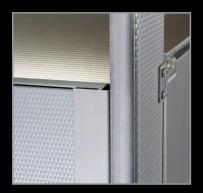

#### THE "NO-SIGHTLINE SOLUTION"

Hadrian's "No-Sightline Solution" features a full height continuous stop and hinge side filler to completely eliminate all sightline gaps around the door.

To promote a clean, unobtrusive appearance, components are painted to match powder coated partitions or brush finished to complement stainless steel material.

- The full height continuous stop distributes force evenly along the door.
- The continuous stop includes a full height rubber bumper to deaden sound and protect against wear.
- A metal keeper ensures secure latching and long lasting performance.
- $\bullet$  The continuous stop and hinge side filler have no exposed fasteners on the exterior.
- Extruded aluminum parts are painted to match powder coated partitions or brush finished to complement stainless steel.
- The "No-Sightline Solution" is available for standard, Elite and Elite Plus toilet partitions.
- The "No-Sightline Solution" can be used in new and pre-existing installations.