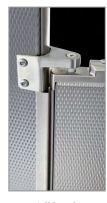

#### THE "NO-SIGHTLINE SOLUTION"

Hadrian's "No-Sightline Solution" features a full height continuous stop and hinge side filler to completely eliminate all sightline gaps around the door.

To promote a clean, unobtrusive appearance, components are painted to match powder coated partitions or brush finished to complement stainless steel material.

- The full height continuous stop distributes force evenly along the door.
- The continuous stop includes a full height rubber bumper to deaden sound and protect against wear.
- A metal keeper ensures secure latching and long lasting performance.
- $\bullet$  The continuous stop and hinge side filler have no exposed fasteners on the exterior.
- Extruded aluminum parts are painted to match powder coated partitions or brush finished to complement stainless steel.
- The "No-Sightline Solution" is available for standard, Elite and Elite Plus toilet partitions.
- The "No-Sightline Solution" can be used in new and pre-existing installations.