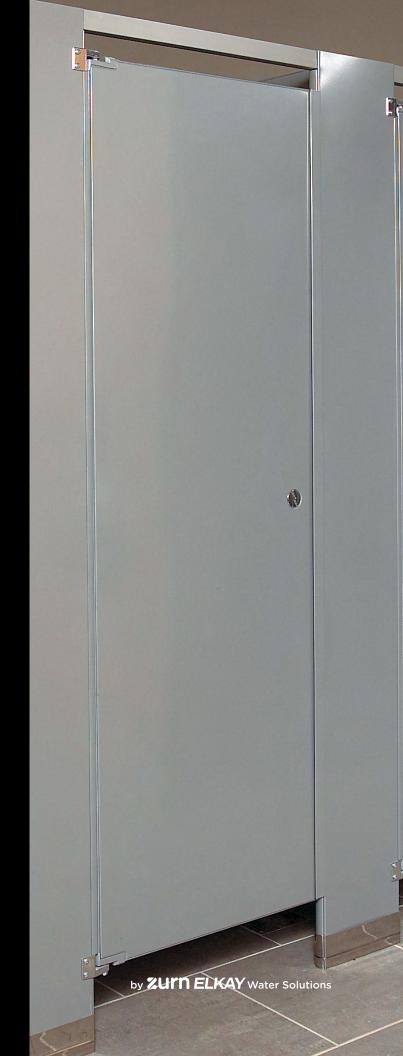

#### **MAXIMUM PRIVACY**

With extended doors and panels mounted closer to the floor, Elite and Elite Plus toilet partitions deliver the ultimate in privacy by using full height continuous channels and Hadrian's unique "No-Sightline Solution" to completely eliminate all sightline gaps.

#### THE "NO-SIGHTLINE SOLUTION"

Hadrian's "No-Sightline Solution" features a full height continuous stop and hinge side filler to completely eliminate all sightline gaps around the door.

To promote a clean, unobtrusive appearance, components are painted to match powder coated partitions or brush finished to complement stainless steel material.

- The full height continuous stop distributes force evenly along the door.
- The continuous stop includes a full height rubber bumper to deaden sound and protect against wear.
- A metal keeper ensures secure latching and long lasting performance.
- $\bullet$  The continuous stop and hinge side filler have no exposed fasteners on the exterior.
- Extruded aluminum parts are painted to match powder coated partitions or brush finished to complement stainless steel.
- The "No-Sightline Solution" is available for standard, Elite and Elite Plus toilet partitions.
- The "No-Sightline Solution" can be used in new and pre-existing installations.