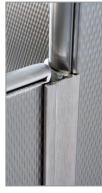

#### THE "NO-SIGHTLINE SOLUTION"

Hadrian's "No-Sightline Solution" features a full height continuous stop and hinge side filler to completely eliminate all sightline gaps around the door.

To promote a clean, unobtrusive appearance, components are painted to match powder coated partitions or brush finished to complement stainless steel material.

- The full height continuous stop distributes force evenly along the door.
- The continuous stop includes a full height rubber bumper to deaden sound and protect against wear.
- A metal keeper ensures secure latching and long lasting performance.
- $\bullet$  The continuous stop and hinge side filler have no exposed fasteners on the exterior.
- Extruded aluminum parts are painted to match powder coated partitions or brush finished to complement stainless steel.
- The "No-Sightline Solution" is available for standard, Elite and Elite Plus toilet partitions.
- The "No-Sightline Solution" can be used in new and pre-existing installations.