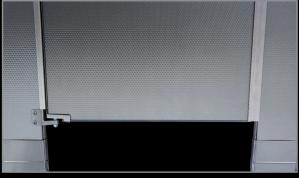

#### THE "NO-SIGHTLINE SOLUTION"

Hadrian's "No-Sightline Solution" features a full height continuous stop and hinge side filler to completely eliminate all sightline gaps around the door.

To promote a clean, unobtrusive appearance, components are painted to match powder coated partitions or brush finished to complement stainless steel material.

- The full height continuous stop distributes force evenly along the door.
- The continuous stop includes a full height rubber bumper to deaden sound and protect against wear.
- A metal keeper ensures secure latching and long lasting performance.
- $\bullet$  The continuous stop and hinge side filler have no exposed fasteners on the exterior.
- Extruded aluminum parts are painted to match powder coated partitions or brush finished to complement stainless steel.
- The "No-Sightline Solution" is available for standard, Elite and Elite Plus toilet partitions.
- The "No-Sightline Solution" can be used in new and pre-existing installations.