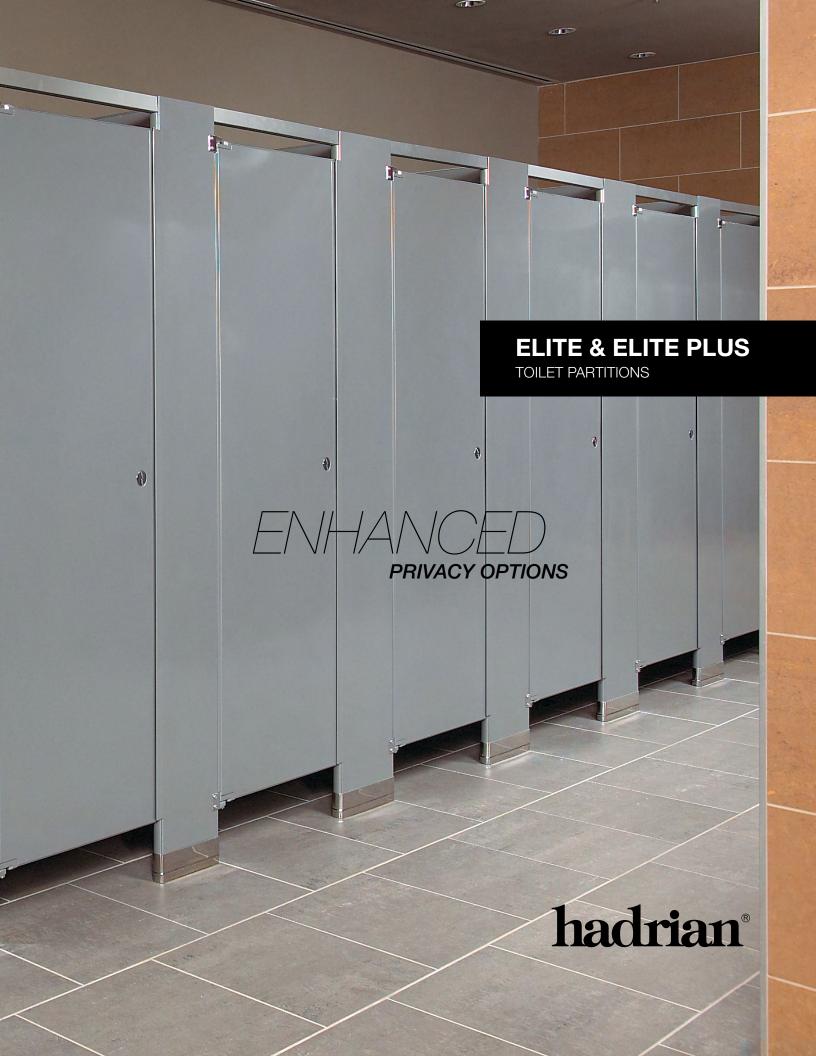

# Elite & Elite Plus

**TOILET PARTITIONS** 

Flite

#### **MAXIMUM PRIVACY**

With extended doors and panels mounted closer to the floor, Elite and Elite Plus toilet partitions deliver the ultimate in privacy by using full height continuous channels and Hadrian's unique "No-Sightline Solution" to completely eliminate all sightline gaps.

#### **ELITE TOILET PARTITIONS**

64" (1626mm) high doors and panels, mounted just 6" (152mm) above the floor. Floor mounted units are mounted 9" (229mm) above the floor. Available in headrail braced, ceiling hung, floor mounted and floor to ceiling styles.

#### **ELITE PLUS TOILET PARTITIONS**

72" (1829mm) high doors and panels, mounted just 6" (152mm) above the floor.

Available in headrail braced, ceiling hung and floor to ceiling styles.

- Standard toilet partitions use 58" (1473mm) high doors and panels, mounted 12" (305mm) above the floor.
- Elite and Elite Plus toilet partitions can be mounted 9" (229mm) above the floor upon request.
- Standard, Elite and Elite Plus toilet partitions are available in powder coated and stainless steel finishes.