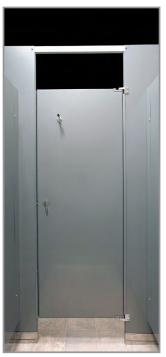

# Elite & Elite Plus

**TOILET PARTITIONS** 

Flite

#### **MAXIMUM PRIVACY**

With extended doors and panels mounted closer to the floor, Elite and Elite Plus toilet partitions deliver the ultimate in privacy by using full height continuous channels and Hadrian's unique "No-Sightline Solution" to completely eliminate all sightline gaps.

#### **ELITE TOILET PARTITIONS**

64" (1626mm) high doors and panels, mounted just 6" (152mm) above the floor. Floor mounted units are mounted 9" (229mm) above the floor. Available in headrail braced, ceiling hung, floor mounted and floor to ceiling styles.

#### **ELITE PLUS TOILET PARTITIONS**

72" (1829mm) high doors and panels, mounted just 6" (152mm) above the floor.

Available in headrail braced, ceiling hung and floor to ceiling styles.

- Standard toilet partitions use 58" (1473mm) high doors and panels, mounted 12" (305mm) above the floor.
- Elite and Elite Plus toilet partitions can be mounted 9" (229mm) above the floor upon request.
- Standard, Elite and Elite Plus toilet partitions are available in powder coated and stainless steel finishes.