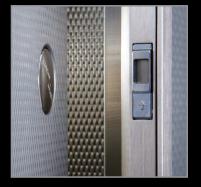

#### THE "NO-SIGHTLINE SOLUTION"

Hadrian's "No-Sightline Solution" features a full height continuous stop and hinge side filler to completely eliminate all sightline gaps around the door.

To promote a clean, unobtrusive appearance, components are painted to match powder coated partitions or brush finished to complement stainless steel material.

- The full height continuous stop distributes force evenly along the door.
- The continuous stop includes a full height rubber bumper to deaden sound and protect against wear.
- A metal keeper ensures secure latching and long lasting performance.
- $\bullet$  The continuous stop and hinge side filler have no exposed fasteners on the exterior.
- Extruded aluminum parts are painted to match powder coated partitions or brush finished to complement stainless steel.
- The "No-Sightline Solution" is available for standard, Elite and Elite Plus toilet partitions.
- The "No-Sightline Solution" can be used in new and pre-existing installations.