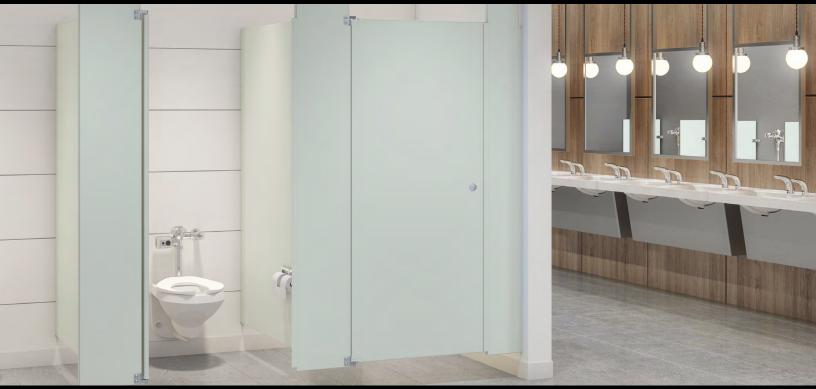

Elite Plus

### The Ultimate in Privacy

#### **MAXIMUM PRIVACY**

With extended doors and panels mounted closer to the floor, Elite and Elite Plus toilet partitions deliver the ultimate in privacy by using full height continuous channels and Hadrian's unique "No-Sightline Solution" to completely eliminate all sightline gaps.