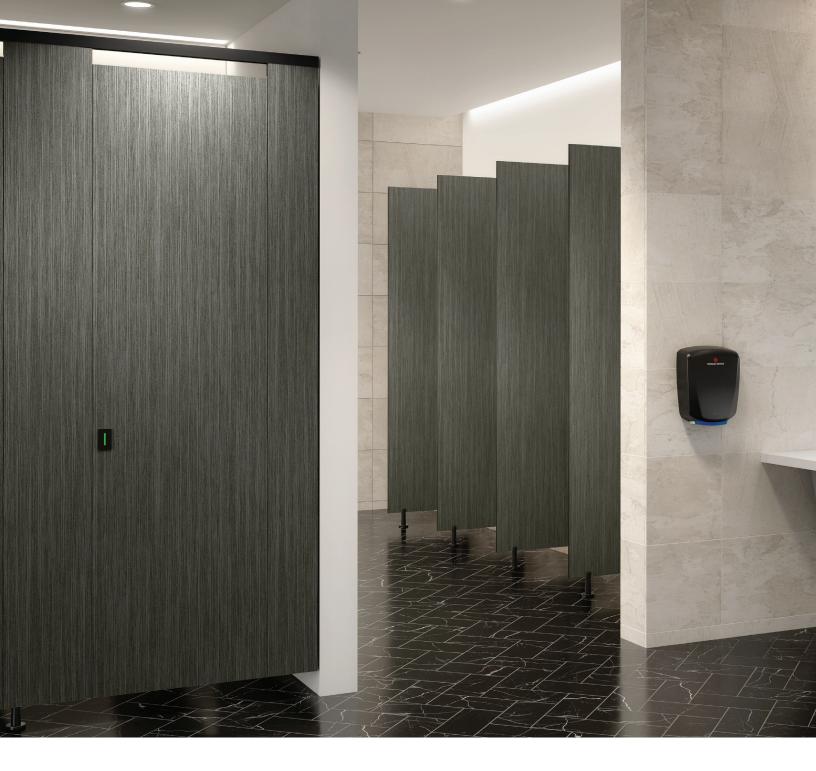

#### **Build Greener, Last Longer**

Stainless steel is a greener choice with no compromise on looks, making it excellent for LEED and other environmentally sensitive projects. It features industry-best fire protection and an upscale look at a cost-effective price point.

Contains 91% recycled content

Promotes hygiene

Industry-best fire resistance

Corrosion and impact resistant

#### Featured in:

304 #4 Brushed Stainless

Available in brushed stainless, embossed, or hybrid finish

High-traffic areas and upscale applications

Transportation

**Commercial Buildings** 

Healthcare

Government

Upgraded designer hardware available in chrome or brushed stainless steel

Pedestal Mount

Anti-grip Headrail

Wrap-around Hinges

No-sightline Solution

Indicator Latch

Concealed Latch