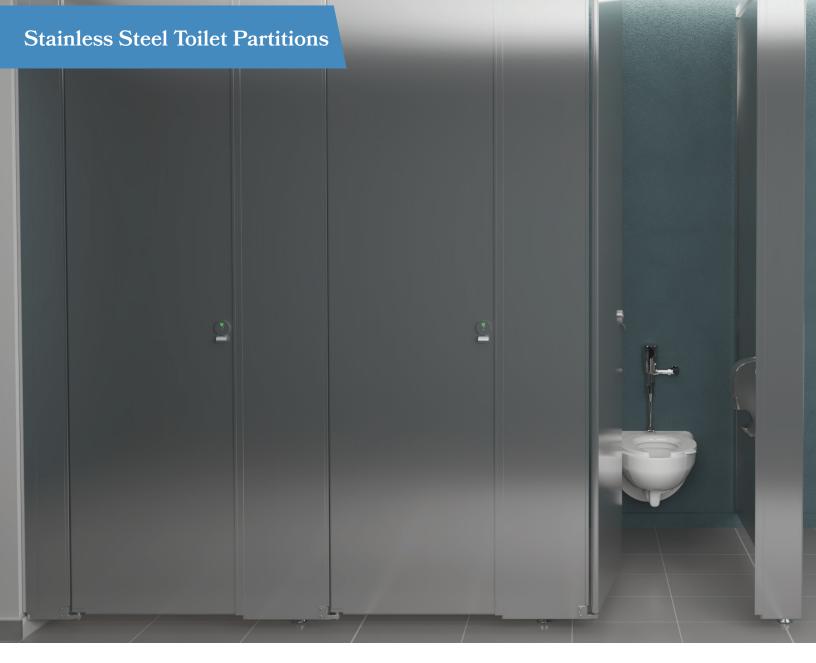

#### **Build Greener, Last Longer**

Stainless steel is a greener choice with no compromise on looks, making it excellent for LEED and other environmentally sensitive projects. It features industry-best fire protection and an upscale look at a cost-effective price point.

Contains 91% recycled content

Promotes hygiene

Industry-best fire resistance

Corrosion and impact resistant

#### Featured in:

304 #4 Brushed Stainless

Available in brushed stainless, embossed, or hybrid finish

High-traffic areas and upscale applications

Transportation

**Commercial Buildings** 

Healthcare

Government