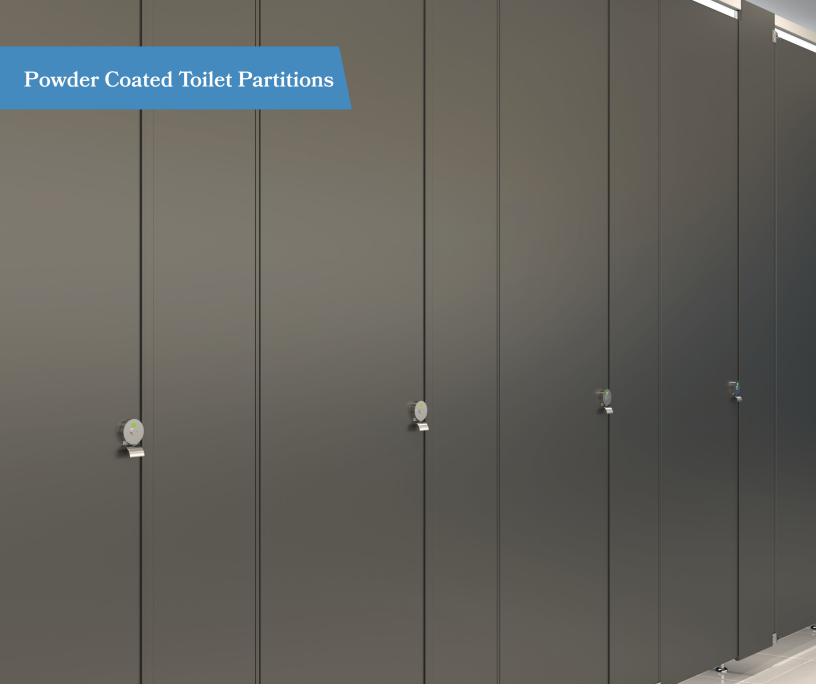

## Low Cost, High Performance

Hadrian's powder-coated partitions are the best value in the industry - they offer durability, fire resistance, no-sightline solutions and a high recycled content at an entry level price.

Industry-best fire resistance

**High Recycled** Content

Can be repaired in case of vandalism

#### Featured in:

22 colors available

Industrial, commercial and environmentally sensitive projects

Restaurants

Hospitality

**Commercial Buildings** 

Industrial

Hardware available in chrome or brushed stainless steel

Concealed Latch

Anti-grip Headrail

Indicator Latch

No-sightline Solution

Concealed Hinge

Wrap Hinge