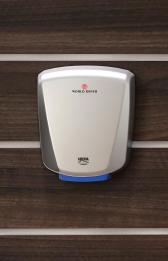

#### Cleaner, Greener, Drier

Optimize space and save energy with World Dryer's selection of hand dryers. Our surface-mounted, ADA compliant dryers cost less over time than paper towels and deliver superior hygiene through filtration.

## Featured in:

Brushed Q-973A2

4 finishes available

Hygienic

**Energy Efficient** 

**ADA Compliant** 

Reliable

High-end, high-usage environments

### Hygienic & Environmental

World Dryer hand dryers save trees, reduce emissions from paper towel production and create a more sanitary experience. In 2022, World Dryer hand dryers saved 166,000 trees. VERDEdri touchless dryers get hands dry in as little as 12 seconds and use only 3.16 watt hours of electricity.