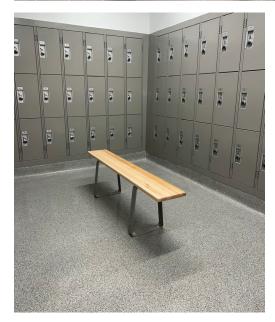

## **Designed For Every Environment**

Find the right storage solution for your next project. Hadrian lockers are ultraquiet, environmentally friendly and nearly maintenance-free. Emperor corridor lockers are the ideal choice for virtually any facility, while Gladiator lockers work well in athletic environments requiring maximum ventilation.

#### Featured in:

Variety of colors available

High-end, high-usage environments

Schools

Gyms

**Commercial Buildings** 

**Public Facilities** 

Available styles and accessories

Emperor

Boot Racks

Gladiator

Locker Pedestal Bases

Divided Lockers