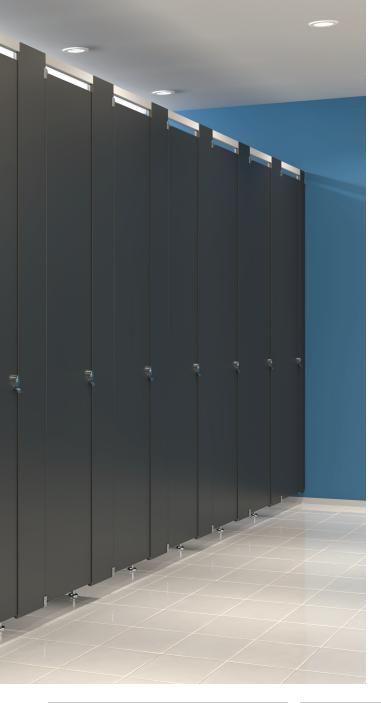

### **Built to Last**

Solid plastic partitions are made from durable high-density polyethylene, so they offer the utmost in strength and durability. The solid core material comes in a full range of certified Class B colors as well as a selection of NFPA 286 compliant colors (at an additional charge).

Built to Last

Uniform Color Throughout

Heavy-duty Hardware

Industry-leading Warranty

#### Featured in:

212

14 colors available

High-end, high-usage environments

Schools

Stadiums

Parks

**Community Centers** 

Heavy-duty hardware available in aluminum or brushed stainless steel

Aluminum Barrel Hinge

Anti-grip Headrail

Stainless Steel Latch

Shoes