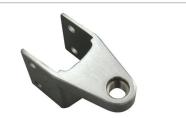

Upgraded designer hardware available in chrome or brushed stainless steel

Pedestal Mount

Anti-grip Headrail

Wrap-around Hinges

No-sightline Solution

Indicator Latch

Concealed Latch