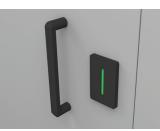

Upgraded designer hardware available in chrome or brushed stainless steel

Pedestal Mount

Anti-grip Headrail

Wrap-around Hinges

No-sightline Solution

Indicator Latch

Concealed Latch