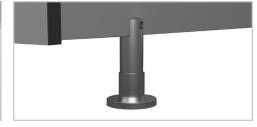

Transportation

Upgraded designer hardware available in brushed stainless steel or matte black

Coat Hook

Indicator Latch

Hinge

Door Pull

Pedestal Mount

Continuous Channel