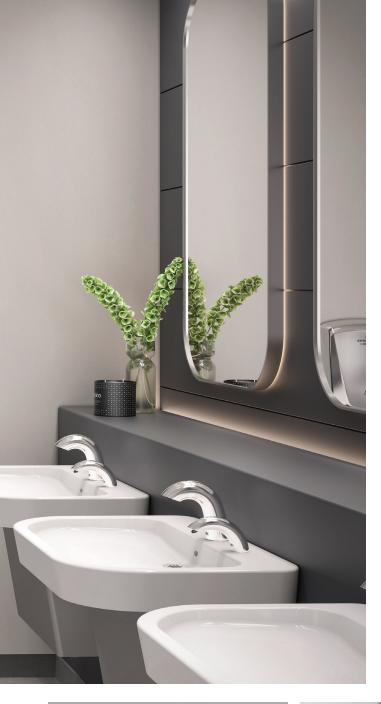

#### Cleaner, Greener, Drier

Optimize space and save energy with World Dryer's selection of hand dryers. Our surface-mounted, ADA compliant dryers cost less over time than paper towels and deliver superior hygiene through filtration.

## Featured in:

Brushed Q-973A2

4 finishes available

Hygienic

**Energy Efficient** 

**ADA Compliant** 

Reliable

High-end, high-usage environments