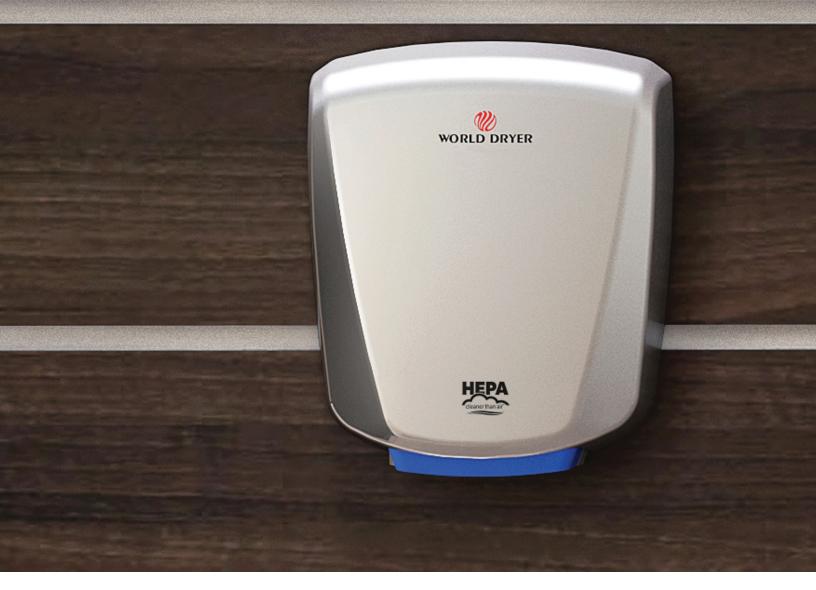

#### Cleaner, Greener, Drier

Optimize space and save energy with World Dryer's selection of hand dryers. Our surface-mounted, ADA compliant dryers cost less over time than paper towels and deliver superior hygiene through filtration.

## Featured in:

Brushed Q-973A2

4 finishes available

Hygienic

**Energy Efficient** 

**ADA Compliant** 

Reliable

High-end, high-usage environments