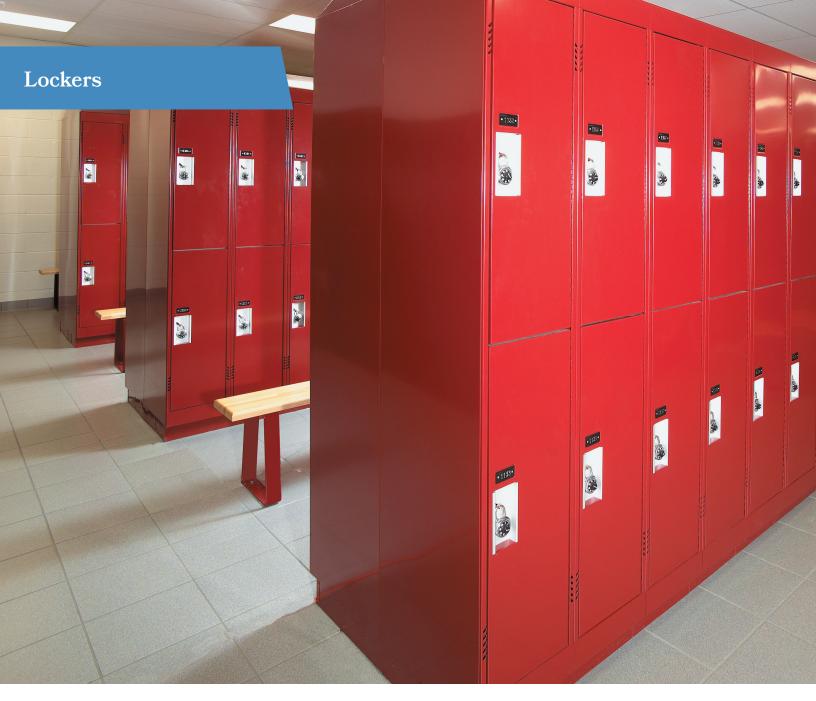

## **Designed For Every Environment**

Find the right storage solution for your next project. Hadrian lockers are ultraquiet, environmentally friendly and nearly maintenance-free. Emperor corridor lockers are the ideal choice for virtually any facility, while Gladiator lockers work well in athletic environments requiring maximum ventilation.

**Custom Designs** 

Environmentally Friendly

Outstanding Fire Resistance

#### Featured in:

Variety of colors available

High-end, high-usage environments

Schools

Gyms

**Commercial Buildings** 

**Public Facilities** 

Available styles and accessories

Emperor

Boot Racks

Gladiator

Locker Pedestal Bases

Divided Lockers