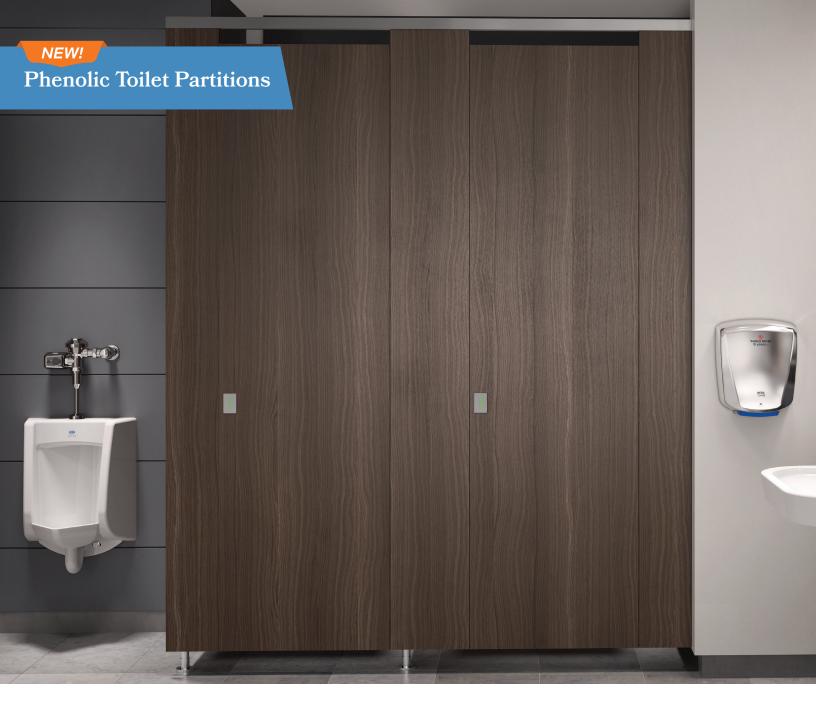

### **Style Meets Durability**

Hadrian's phenolic partitions put sophisticated style in even the most demanding environments. They're an upgrade to the everyday in every way – including design, durability and privacy.

Privacy

Durability

**Stylish Design** 

Versatility

#### Featured in:

Florence Walnut 318

12 colors available

2 Hadrian-inc.com

High-end, high-usage environments

Schools

Retail

**Commercial Buildings** 