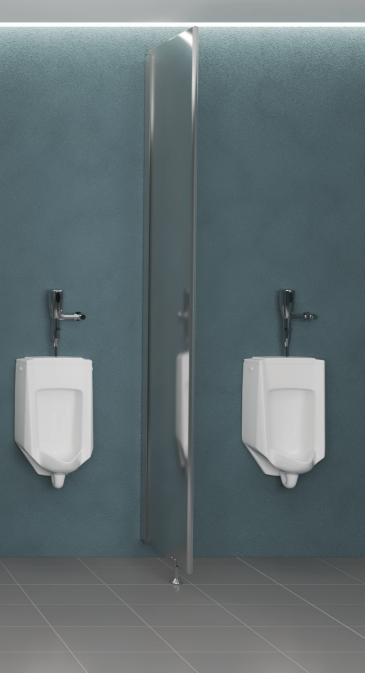

Transportation

Upgraded designer hardware available in brushed stainless steel or matte black

Coat Hook

Indicator Latch

Hinge

Door Pull

Pedestal Mount

Continuous Channel

Heavy-duty hardware available in aluminum or brushed stainless steel

Aluminum Barrel Hinge

Anti-grip Headrail

Stainless Steel Latch

Shoes

Upgraded designer hardware available in chrome or brushed stainless steel

Pedestal Mount

Anti-grip Headrail

Wrap-around Hinges

No-sightline Solution

Indicator Latch

Concealed Latch