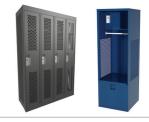

## **Designed For Every Environment**

Find the right storage solution for your next project. Hadrian lockers are ultraquiet, environmentally friendly and nearly maintenance-free. Emperor corridor lockers are the ideal choice for virtually any facility, while Gladiator lockers work well in athletic environments requiring maximum ventilation.

#### Featured in:

Variety of colors available

High-end, high-usage environments

Schools

Gyms

**Commercial Buildings** 

**Public Facilities** 

Available styles and accessories

Emperor

Boot Racks

Gladiator

Locker Pedestal Bases

Divided Lockers