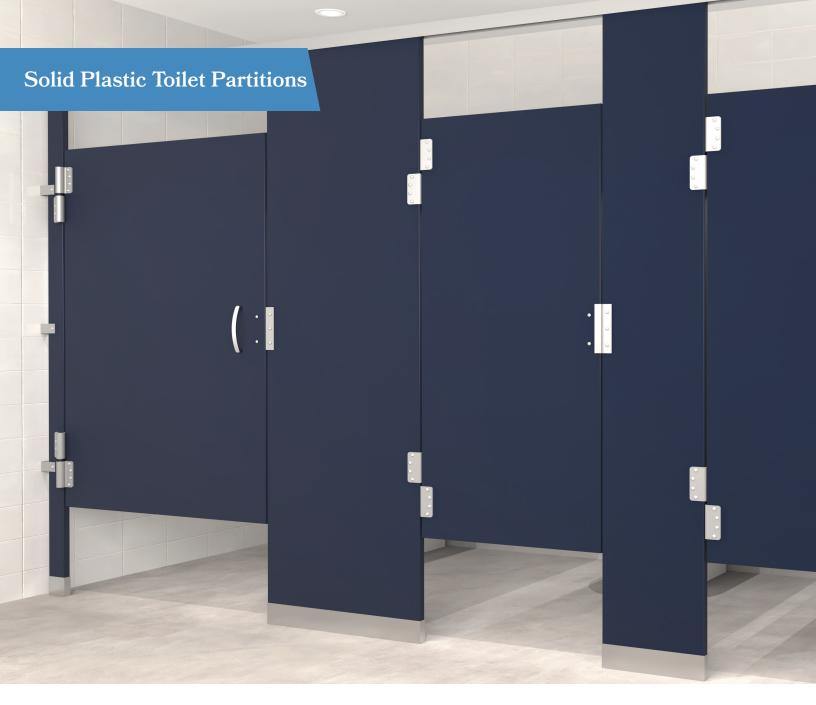

### **Built to Last**

Solid plastic partitions are made from durable high-density polyethylene, so they offer the utmost in strength and durability. The solid core material comes in a full range of certified Class B colors as well as a selection of NFPA 286 compliant colors (at an additional charge).

Built to Last

Uniform Color Throughout

Heavy-duty Hardware

Industry-leading Warranty