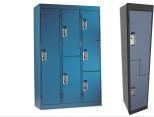

## **Designed For Every Environment**

Find the right storage solution for your next project. Hadrian lockers are ultraquiet, environmentally friendly and nearly maintenance-free. Emperor corridor lockers are the ideal choice for virtually any facility, while Gladiator lockers work well in athletic environments requiring maximum ventilation.

#### Featured in:

Variety of colors available

High-end, high-usage environments

Schools

Gyms

**Commercial Buildings** 

**Public Facilities** 

Available styles and accessories

Emperor

Boot Racks

Gladiator

Locker Pedestal Bases

Divided Lockers