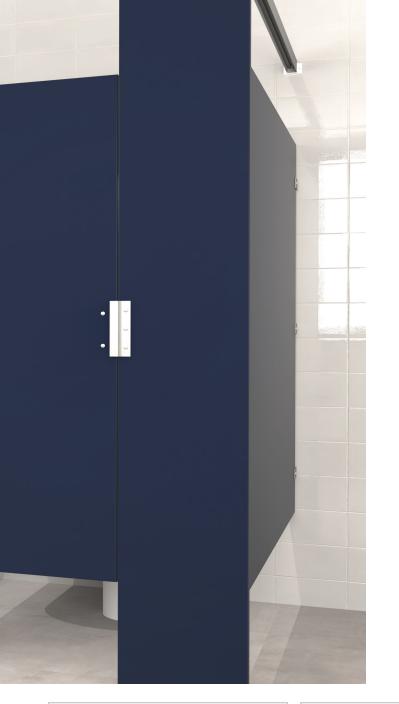

### **Built to Last**

Solid plastic partitions are made from durable high-density polyethylene, so they offer the utmost in strength and durability. The solid core material comes in a full range of certified Class B colors as well as a selection of NFPA 286 compliant colors (at an additional charge).

Built to Last

Uniform Color Throughout

Heavy-duty Hardware

Industry-leading Warranty