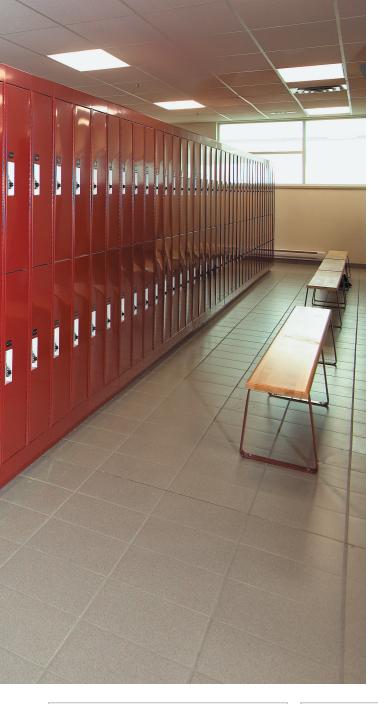

## **Designed For Every Environment**

Find the right storage solution for your next project. Hadrian lockers are ultraquiet, environmentally friendly and nearly maintenance-free. Emperor corridor lockers are the ideal choice for virtually any facility, while Gladiator lockers work well in athletic environments requiring maximum ventilation.

**Custom Designs** 

Environmentally Friendly

Outstanding Fire Resistance

#### Featured in:

Variety of colors available

High-end, high-usage environments

Schools

Gyms

**Commercial Buildings** 

**Public Facilities** 

Available styles and accessories

Emperor

Boot Racks

Gladiator

Locker Pedestal Bases

Divided Lockers