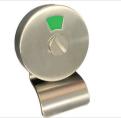

Concealed Latch

Anti-grip Headrail

Indicator Latch

No-sightline Solution

Concealed Hinge

Wrap Hinge

Upgraded designer hardware available in chrome or brushed stainless steel

Pedestal Mount

Anti-grip Headrail

Wrap-around Hinges

No-sightline Solution

Indicator Latch

Concealed Latch