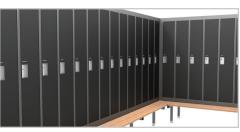

## **Designed For Every Environment**

Find the right storage solution for your next project. Hadrian lockers are ultraquiet, environmentally friendly and nearly maintenance-free. Emperor corridor lockers are the ideal choice for virtually any facility, while Gladiator lockers work well in athletic environments requiring maximum ventilation.

#### Featured in:

Variety of colors available

High-end, high-usage environments

Schools

Gyms

**Commercial Buildings** 

**Public Facilities** 

Available styles and accessories

Emperor

Boot Racks

Gladiator

Locker Pedestal Bases

Divided Lockers