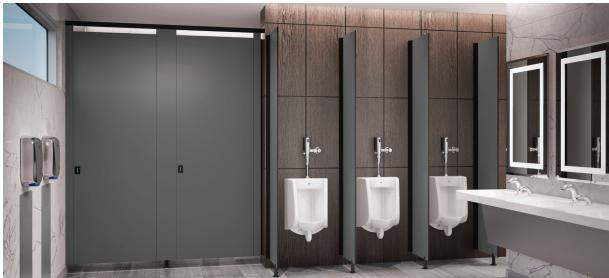

## Low Cost, High Performance

Hadrian's powder-coated partitions are the best value in the industry - they offer durability, fire resistance, no-sightline solutions and a high recycled content at an entry level price.

Industry-best fire resistance

**High Recycled** Content

Can be repaired in case of vandalism

#### Featured in:

22 colors available

Industrial, commercial and environmentally sensitive projects

Restaurants

Hospitality

**Commercial Buildings** 

Industrial

Hardware available in chrome or brushed stainless steel

Concealed Latch

Anti-grip Headrail

Indicator Latch

No-sightline Solution

Concealed Hinge

Wrap Hinge