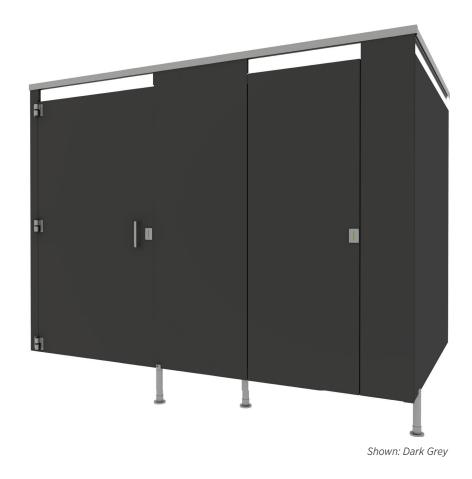

## hadrian®

**Toilet Partitions** 

## **Phenolic** Color Card

- Custom colors and designs available
- Upgraded designer hardware in matte black or brushed stainless steel
- Fireproof, waterproof and easy to clean
- 25-year warranty