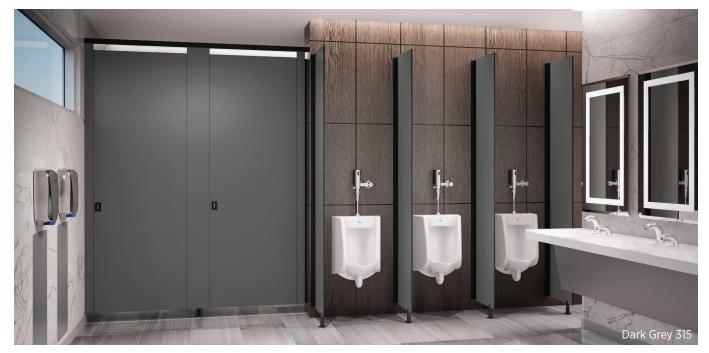

## **Phenolic** Color Card

- Custom colors and designs available
- Upgraded designer hardware in matte black or brushed stainless steel
- Fireproof, waterproof and easy to clean
- 25-year warranty

## **Phenolic Color Card**

Colors shown are approximations only. Please request a color chip for accurate color matches.

All Class B material available in Class A upon special request.

The pattern for panels 59" (1499mm) wide and wider will run perpendicular to the pattern on doors and pilasters.