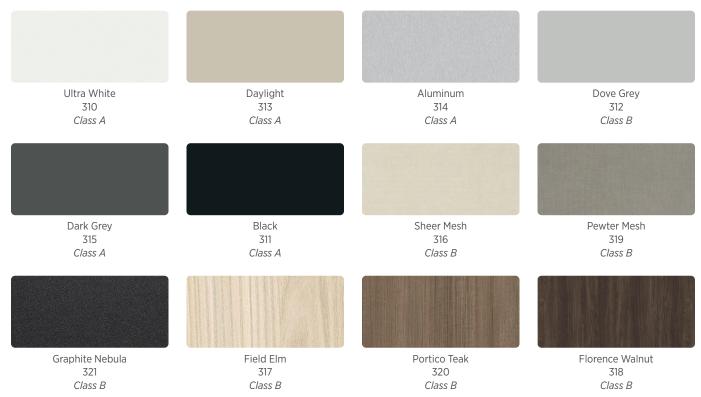

## **Phenolic** Color Card

- Custom colors and designs available
- Upgraded designer hardware in matte black or brushed stainless steel
- Fireproof, waterproof and easy to clean
- 25-year warranty

## **Phenolic Color Card**

Colors shown are approximations only. Please request a color chip for accurate color matches.

All Class B material available in Class A upon special request.

The pattern for panels 59" (1499mm) wide and wider will run perpendicular to the pattern on doors and pilasters.