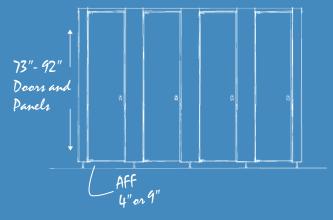

# From 73" to 92" high

and anything in between in 1" increments

#### MAXIMUM PRIVACY

92" high (1" increments between 73" and 92") and mounted 4", 6" and 9" AFF