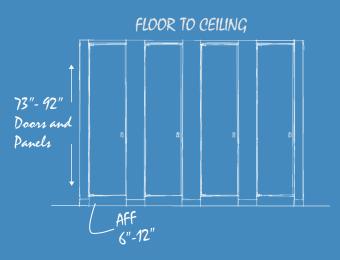

# From 73" to 92" high

and anything in between in 1" increments

#### MAXIMUM PRIVACY

92" high (1" increments between 73" and 92") and mounted 4", 6" and 9" AFF