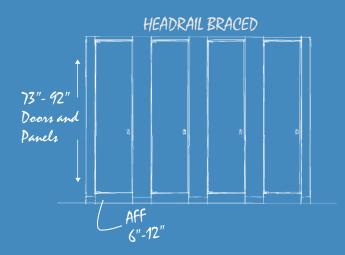

# From 73" to 92" high

and anything in between in 1" increments

#### MAXIMUM PRIVACY

92" high (1" increments between 73" and 92") and mounted 4", 6" and 9" AFF