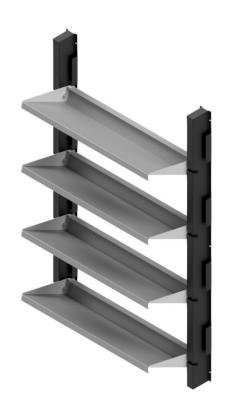

# hadrian®

### **WALL MOUNTED BOOT RACK INSTALLATION GUIDE**





#### Step 1

Fasten boot rack posts to wall. Concrete, wood or metal studs are required.

1x - Wall Mount Boot Rack Post (Part# 760158-xxx)

12x - SP 14 x 1 3/4" Screw-6 Lobe SS (Part# 620052)

12x - SP Plastic Anchor #14-16 (Part# 620053)



"XXX" indicates color number.

Hadrian reserves the right to improve or modify its material and specifications at any time in such a manner as it may consider necessary or advisable, and to discontinue the manufacture and sale of any products, without notice.

www.hadrian-inc.com June 25, 2020



#### Step 2

#### Fasten shelf nut and bolt to boot rack shelf.

4x - Boot Rack Shelf 34" or 48" (Part# 760034-xxx or 760048-xxx)





## Step 3



"XXX" indicates color number.

Hadrian reserves the right to improve or modify its material and specificati