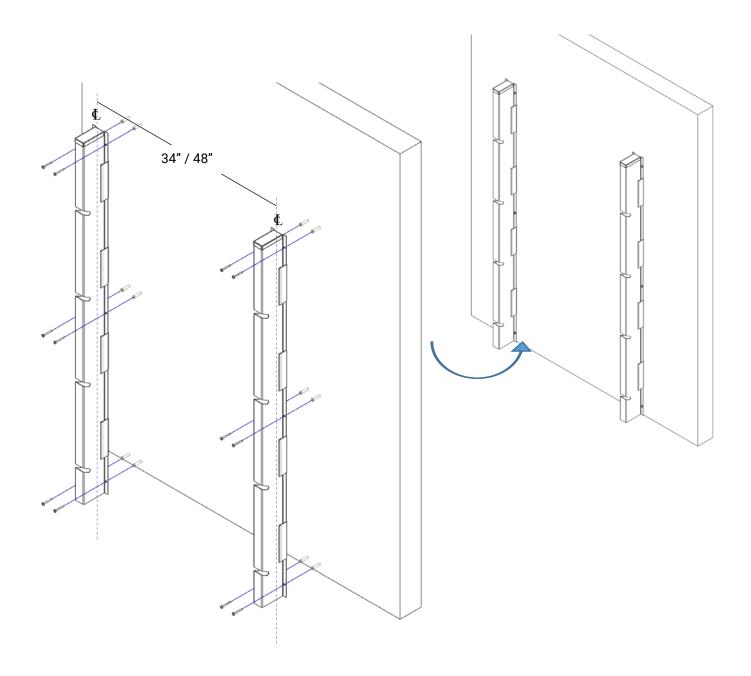

#### Step 1

Fasten boot rack posts to wall. Concrete, wood or metal studs are required.

1x - Wall Mount Boot Rack Post (Part# 760158-xxx)

12x - SP 14 x 1 3/4" Screw-6 Lobe SS (Part# 620052)

12x - SP Plastic Anchor #14-16 (Part# 620053)

"XXX" indicates color number.

Hadrian reserves the right to improve or modify its material and specifications at any time in such a manner as it may consider necessary or advisable, and to discontinue the manufacture and sale of any products, without notice.