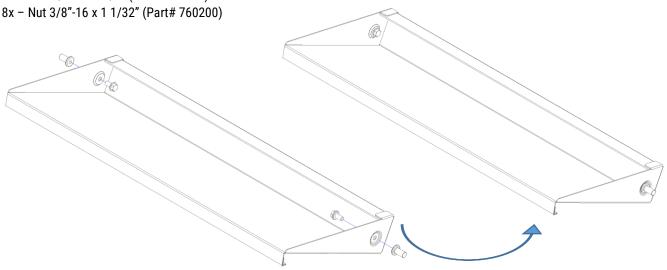

#### Fasten shelf nut and bolt to boot rack shelf.

4x - Boot Rack Shelf 34" or 48" (Part# 760034-xxx or 760048-xxx)