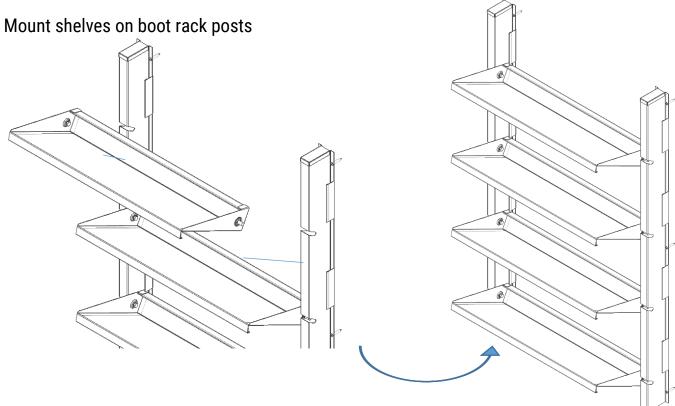

#### Step 2

#### Fasten shelf nut and bolt to boot rack shelf.

4x - Boot Rack Shelf 34" or 48" (Part# 760034-xxx or 760048-xxx)

## Step 3

"XXX" indicates color number.

Hadrian reserves the right to improve or modify its material and specifications at any time in such a manner as it may consider necessary or advisable, and to discontinue the manufacture and sale of any products, without notice.