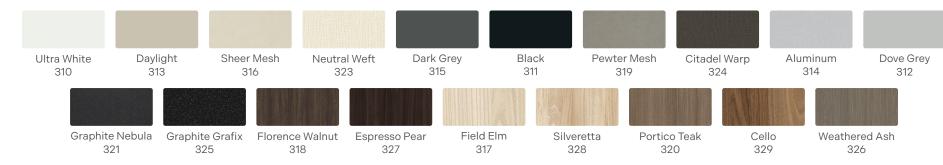

## Restrooms Made Better

Hadrian phenolic partitions combine the style you're seeking with the durability you need. Available in 19 sophisticated colors, or customize a design to meet your vision. Upgraded designer hardware is included in your choice of matte black or brushed stainless steel, with an indicator latch that comes standard.