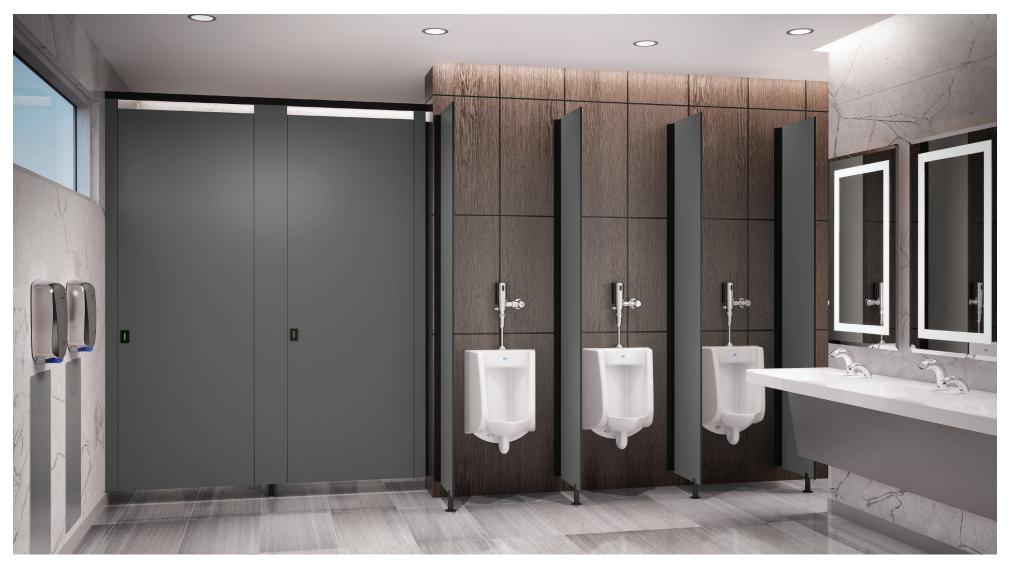

## **Style Meets Durability**

For sophisticated style in the most demanding environments, Hadrian's phenolic partitions just make sense. An upgrade to the everyday in every way, with better design, durability and privacy. When you need a high-end product from a company that delivers on its promises, look no further.

## Restrooms Made Better

Hadrian phenolic partitions combine the style you're seeking with the durability you need. Available in 19 sophisticated colors, or customize a design to meet your vision. Upgraded designer hardware is included in your choice of matte black or brushed stainless steel, with an indicator latch that comes standard.

We offer the ultimate in privacy and versatility, ideal for all-gender and unisex restrooms. Options include extended heights and seamless continuous channel hardware; no-sight doors and pilasters are standard. Best of all, phenolic is one of the most durable materials out there – easy to clean and maintain; fireproof and perfect for high-traffic and high-humidity areas. Backed with a 25-year warranty (excluding hardware) for peace of mind.