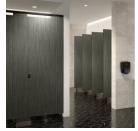

## Restrooms Made Better

Hadrian phenolic partitions combine the style you're seeking with the durability you need. Available in 19 sophisticated colors, or customize a design to meet your vision. Upgraded designer hardware is included in your choice of matte black or brushed stainless steel, with an indicator latch that comes standard.

We offer the ultimate in privacy and versatility, ideal for all-gender and unisex restrooms. Options include extended heights and seamless continuous channel hardware; no-sight doors and pilasters are standard. Best of all, phenolic is one of the most durable materials out there – easy to clean and maintain; fireproof and perfect for high-traffic and high-humidity areas. Backed with a 25-year warranty (excluding hardware) for peace of mind.