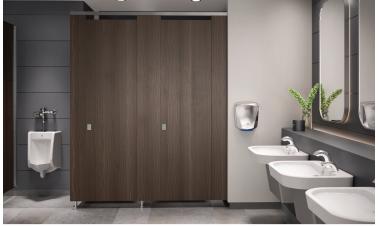

## Restrooms Made Better

Hadrian phenolic partitions combine the style you're seeking with the durability you need. Available in 19 sophisticated colors, or customize a design to meet your vision. Upgraded designer hardware is included in your choice of matte black or brushed stainless steel, with an indicator latch that comes standard.

We offer the ultimate in privacy and versatility, ideal for all-gender and unisex restrooms. Options include extended heights and seamless continuous channel hardware; no-sight doors and pilasters are standard. Best of all, phenolic is one of the most durable materials out there – easy to clean and maintain; fireproof and perfect for high-traffic and high-humidity areas. Backed with a 25-year warranty (excluding hardware) for peace of mind.