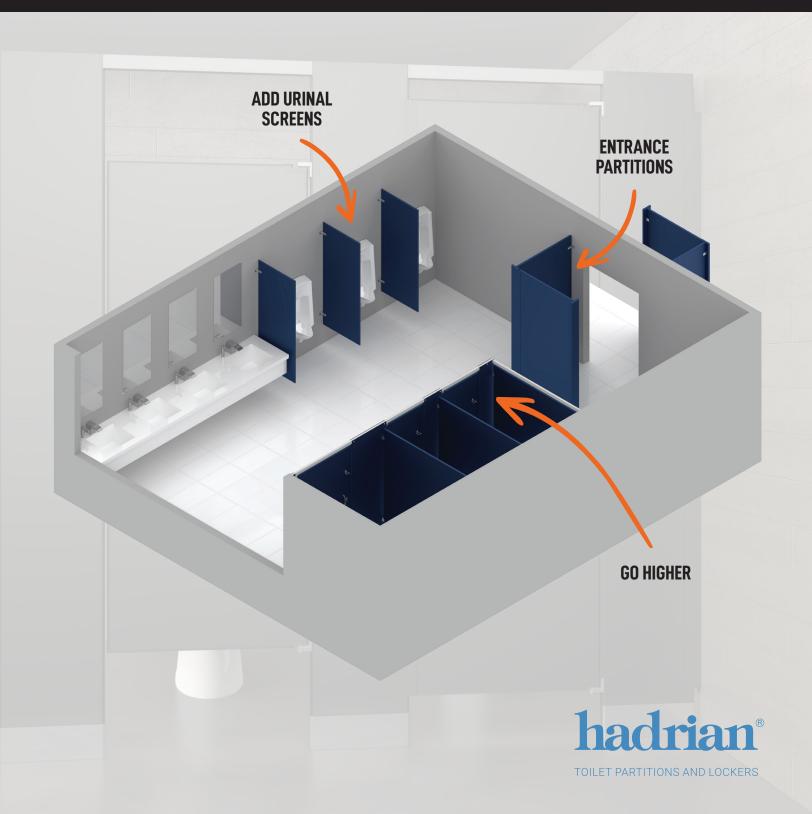

### We Have You Covered HADRIAN'S PRIVACY SOLUTIONS MAKE IT EASY AND COST EFFECTIVE TO UPGRADE ANY RESTROOM TO THE NEXT LEVEL.

#### **ENTRANCE PARTITIONS**

- Remove entrance doors and eliminate primary touch point
- Privacy partitions obstruct line of sight into the restroom
- Ensure maximum privacy even without entrance doors

#### **GO HIGHER**

- Extend the height of existing toilet partitions up to 92" high
- Provide greater division and safety between units
- Remove all sightline gaps with full-height continuous stop and hinge side filler

#### **URINAL SCREENS**

- Add privacy screens between urinals for better division and safety
- Enhance existing screens for even greater privacy and separation
- Wall-mounted or floor-mounted screens at 48", 58", 64", 72" or 92" high