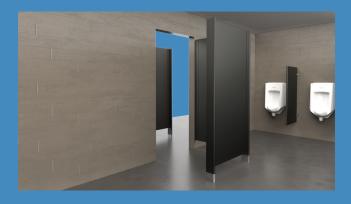

#### **ENTRANCE PARTITIONS**

- Remove entrance doors and eliminate primary touch point
- Privacy partitions obstruct line of sight into the restroom
- Ensure maximum privacy even without entrance doors