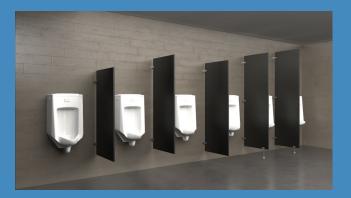

#### **URINAL SCREENS**

- Add privacy screens between urinals for better division and safety
- Enhance existing screens for even greater privacy and separation
- Wall-mounted or floor-mounted screens at 48", 58", 64", 72" or 92" high