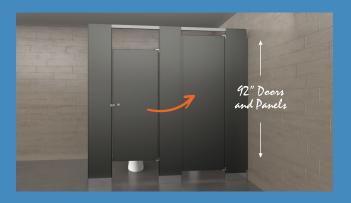

#### **GO HIGHER**

- Extend the height of existing toilet partitions up to 92" high
- Provide greater division and safety between units
- Remove all sightline gaps with full-height continuous stop and hinge side filler